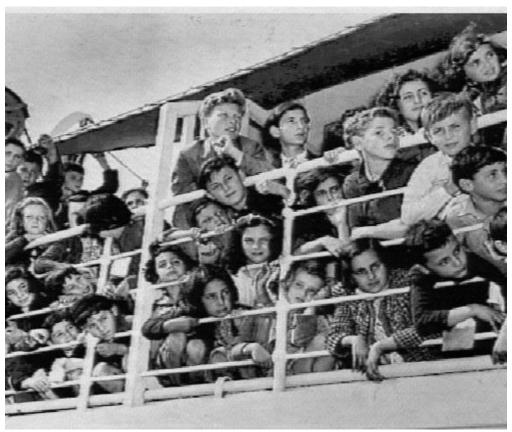

## European Immigration

<u>Ellis Island</u>- Island in New York harbor where most immigrants were processed

• 12 million people between 1892 and 1954

Ethnic Cities - Cities or neighborhoods separated by ethnic group