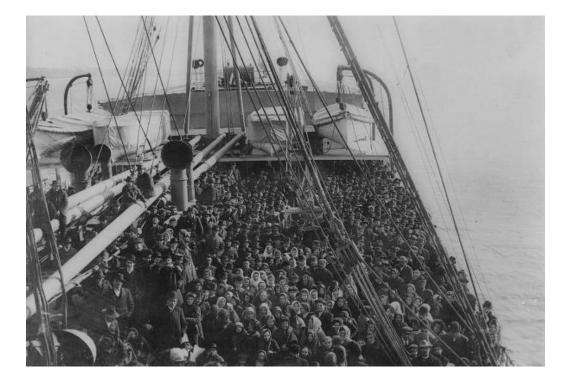

# Immigration

Huge numbers of people were moving to the U.S.

- <u>Push factor</u>- something that makes someone want to leave their home
- <u>Pull factor</u>- something attractive that makes people want to come

# Immigration

On your note sheet, brainstorm push and pull factors that would affect immigration to the U.S.

- Leaving famines, political oppression, segregation
- Coming for economic opportunity, religious freedom, etc.