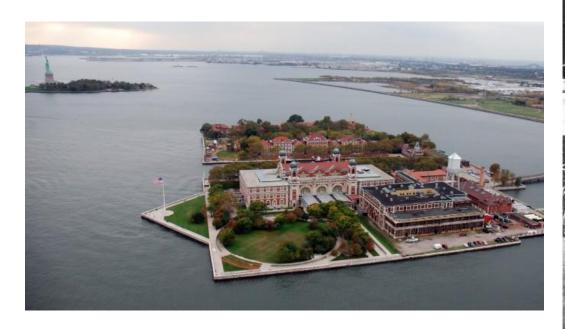

## European Immigration

<u>Ellis Island</u>- Island in New York harbor where most immigrants were processed

• 12 million people between 1892 and 1954

Ethnic Cities - Cities or neighborhoods separated by ethnic group