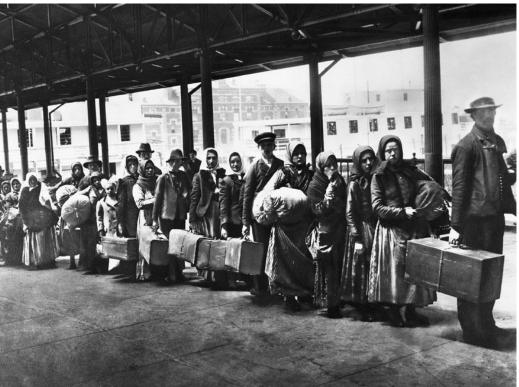

## European Immigration

<u>Ellis Island</u>- Island in New York harbor where most immigrants were processed

• 12 million people between 1892 and 1954

Ethnic Cities - Cities or neighborhoods separated by ethnic group

- Spoke their native language, recreated their homeland (newspapers, architecture, etc.)
- Ex. "Little Italy," Jewish "Lower East Side," "Chinatown"