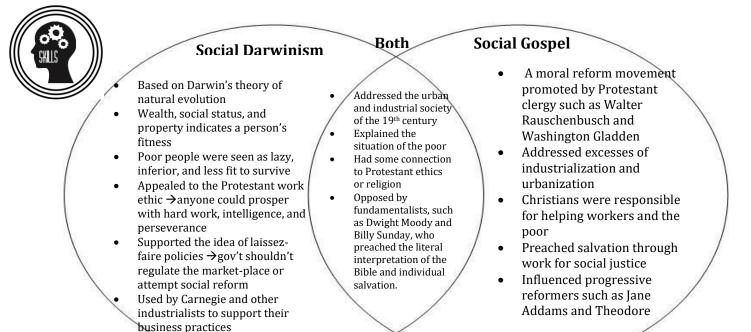

#### **Social Movements**

**Social Darwinism** 

**Social Gospel** 

## **Social Darwinism vs Social Gospel**

#### 1. Which statement might be made by a supporter of Social Darwinism?

A Government should help the poor overcome their circumstances.

**B** People who acquire wealth and social status should work for social justice.

C Government should intervene to ensure a fair and competitive marketplace.

**D** Government should not interfere with the success or failure of businesses.

#### 2. What arguments might be made *against* Social Darwinism?

- A The poor are responsible for their own situation in life.
- **B** Natural law determines which businesses succeed or fail.

C Biological evolution and social evolution are different.D People become wealthy and influential through hard

work.

#### 3. Why might Andrew Carnegie support the principles of Social Darwinism?

- A He succeeded by eliminating most of his competitors.
- **B** He was born into a wealthy and privileged family.
- C He supported social justice for the poor.
- **D** He favored government regulation of mergers and trusts.

### 4. Which statement about the Social Gospel movement is *true?*

- A It was based on the theory of evolution.
- **B** It preached salvation through service to the poor.

C It preached salvation through acquiring influence and wealth.

**D** It suggested that natural law determines who is poor.

#### 5. What was one effect of the Social Gospel movement?

- A It influenced industrial leaders
- **B** It eliminated poverty.
- C It influenced other progressive reformers.
- **D** It led to laissez-faire policies.

#### 6. Which statement describes a link between Social Darwinism and the Social Gospel movement?

A Social Darwinism was a response to the message of the Social Gospel movement.

**B** Both tried to address the social conditions of an industrial society.

**C** Both said that the poor are responsible for their living and working conditions.

**D** Both supported laissez-faire policies in the marketplace and society.